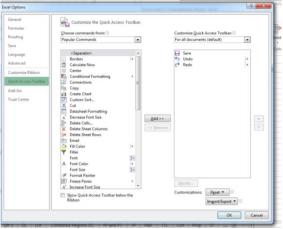

If the shortcut you want isn't on the list, click More Commands to locate it.

<sup>1</sup> Choose desired shortcuts and click Add.

You can change the sequence by selecting an option and clicking the up or down arrows.

 $\mathcal{T}$  Click OK to finalise the toolbar.